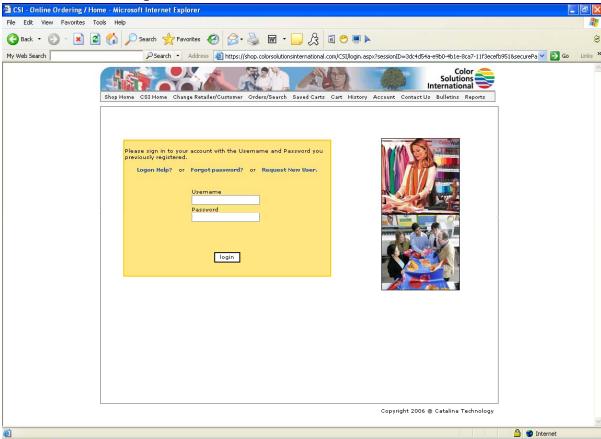

## **CSI - Online Ordering / Home**

**14.** As required, complete/review the following fields:

| Field Name | R/O/C | Description                      |
|------------|-------|----------------------------------|
| Username   | R     | Your user name for the web site. |
|            |       | Example: szabo                   |
| Password   | R     | Your password for the web site.  |
|            |       | Example: password                |

15. Click login

File name: TAB8C - ORDERING INSTRUCTIONS - CSI REVISED Reference Number:

Category 1 : Category 2 :