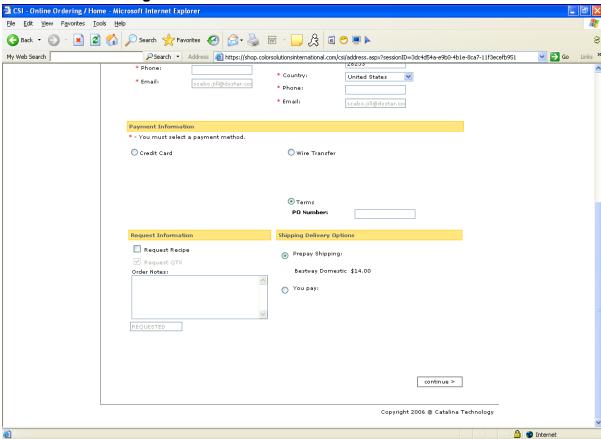

# **CSI - Online Ordering / Home**

**29.** As required, complete/review the following fields:

| Field Name | R/O/C | Description                    |
|------------|-------|--------------------------------|
| PO Number: | R     | Description of the PO Number:. |
|            |       | Example: 041807gsb             |

30. Click continue >

File name: TAB8C - ORDERING INSTRUCTIONS - CSI REVISED Reference Number:

Category 1 : Category 2 :