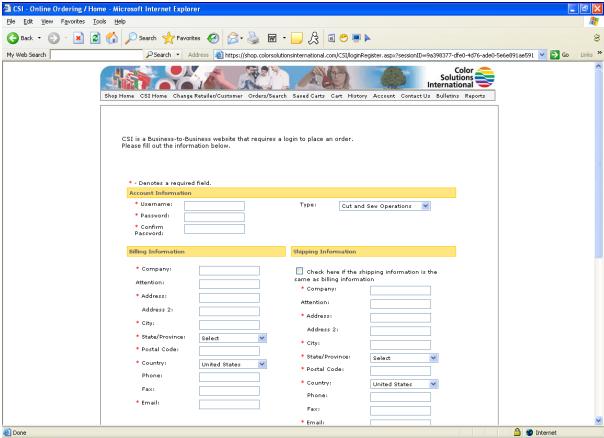

4. Click Request New User.

File name: TAB8C - ORDERING INSTRUCTIONS - CSI REVISED Reference Number:

Category 1 : Category 2 :

## **CSI - Online Ordering / Home**

**5.** As required, complete/review the following fields in the **Billing Information** column:

| Field Name       | R/O/C | Description                                                                                      |
|------------------|-------|--------------------------------------------------------------------------------------------------|
| Username         | R     | Requested user name for the new user.                                                            |
| Password         | R     | Requested password for the new user.                                                             |
| Confirm Password | R     | Duplicate of the password requested in the previous field.                                       |
| Company          | R     | Company of the new user                                                                          |
| Address          | R     | Address of the new user.                                                                         |
| City             | R     | City of the new user.                                                                            |
| State/Province   | 0     | State/Province of the new user.  If the new user is an overseas user, do not fill in this field. |

File name: TAB8C - ORDERING INSTRUCTIONS - CSI REVISED Reference Number:

Category 1 : Category 2 :

| Field Name | R/O/C | Description                    |
|------------|-------|--------------------------------|
| Country    | R     | Country of the new user        |
| Email      | R     | Email address of the new user. |