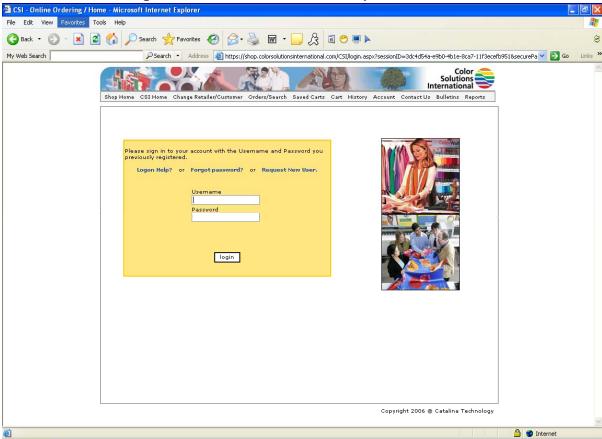

## CSI - Online Ordering / Home - Microsoft Internet Explorer

**3.** Perform one of the following:

| If                                                                          | Go To          |
|-----------------------------------------------------------------------------|----------------|
| You have not previously received or requested a user name for the web site. | Step 4         |
| You have a user name and password for the web site.                         | Step <b>12</b> |

## **CSI - Online Ordering / Home**

**14.** As required, complete/review the following fields:

| Field Name | R/O/C | Description                      |
|------------|-------|----------------------------------|
| Username   | R     | Your user name for the web site. |
|            |       | Example: szabo                   |
| Password   | R     | Your password for the web site.  |
|            |       | Example: password                |

15. Click login

File name: TAB8C - ORDERING INSTRUCTIONS - CSI REVISED Reference Number:

Category 1 : Category 2 :