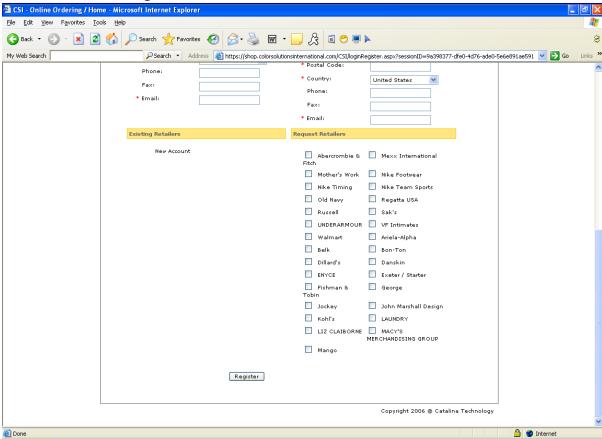

File name: TAB8C - ORDERING INSTRUCTIONS - CSI REVISED Reference Number:

Category 1 : Category 2 :

| Field Name | R/O/C | Description                    |
|------------|-------|--------------------------------|
| Country    | R     | Country of the new user        |
| Email      | R     | Email address of the new user. |

## CSI - Online ordering / Home

- MACY'S
- 9. Click MERCHANDISING GROUP so that the option is selected.
- 10. Click Register to complete the request.

You will not be able to log on to the web site until you receive a confirmation email that your user name and password have been created.