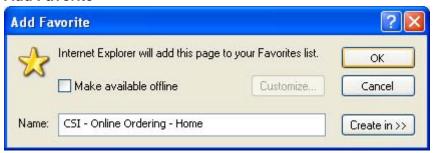

- **11.** Go to step **35**.
- 12. Select Favorites→ Add to Favorites....

File name: TAB8C - ORDERING INSTRUCTIONS - CSI REVISED Reference Number:

Category 1 : Category 2 :

#### **Add Favorite**

13. Click OK

Once you have created the Favorite, you can go directly to the log in screen by selecting **Favorites → CSI – Online Ordering** – Home in your web browser.

File name: TAB8C - ORDERING INSTRUCTIONS - CSI REVISED Reference Number: