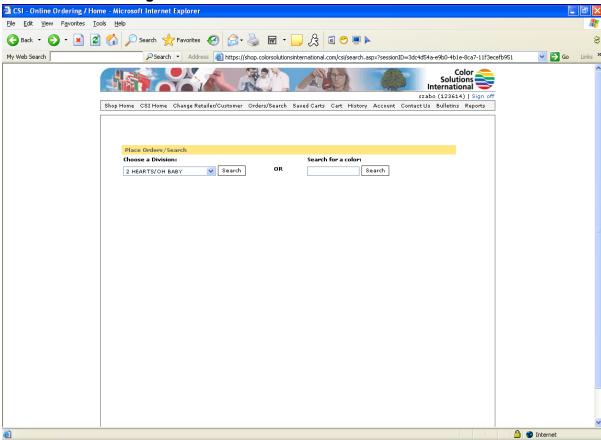

## **CSI – Online Ordering / Home**

**20.** As required, complete/review the following fields:

| Field Name         | R/O/C | Description                                                                                                                                                               |
|--------------------|-------|---------------------------------------------------------------------------------------------------------------------------------------------------------------------------|
| Choose a Division: | R     | The division from which you are ordering.  In the example used to create this document, a division other than Macy's was selected. Select Macy's from the drop down list. |
|                    |       | Example: Macy's                                                                                                                                                           |

21. Click Search

File name: TAB8C - ORDERING INSTRUCTIONS - CSI REVISED Reference Number:

Category 1 : Category 2 :