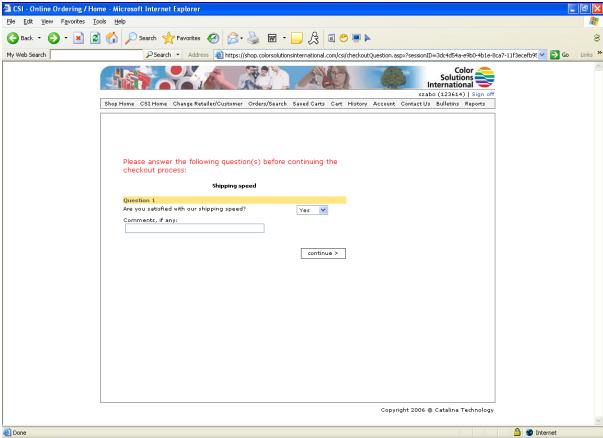

## **CSI - Online Ordering / Home**

This screen should only appear the first time you place an order.

**31.** As required, complete/review the following fields:

| Field Name             | R/O/C | Description                                                    |
|------------------------|-------|----------------------------------------------------------------|
| Are you satisfied with | R     | Description of the Are you satisfied with our shipping speed?. |
| our shipping speed?    |       | Example: Yes                                                   |

32. Click continue >

File name: TAB8C - ORDERING INSTRUCTIONS - CSI REVISED Reference Number:

Category 1 : Category 2 :