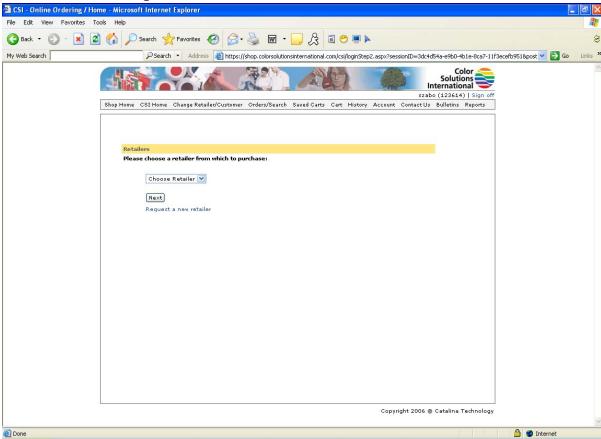

## **CSI - Online Ordering / Home**

**18.** As required, complete/review the following fields:

| Field Name | R/O/C | Description                                                                                                                                                               |
|------------|-------|---------------------------------------------------------------------------------------------------------------------------------------------------------------------------|
| Retailer   | R     | The retailer from which you are ordering.  In the example used to create this document, a retailer other than Macy's was selected. Select Macy's from the drop down list. |
|            |       | Example: Macy's                                                                                                                                                           |

19. Click Next

File name: TAB8C - ORDERING INSTRUCTIONS - CSI REVISED Reference Number:

Category 1 : Category 2 :