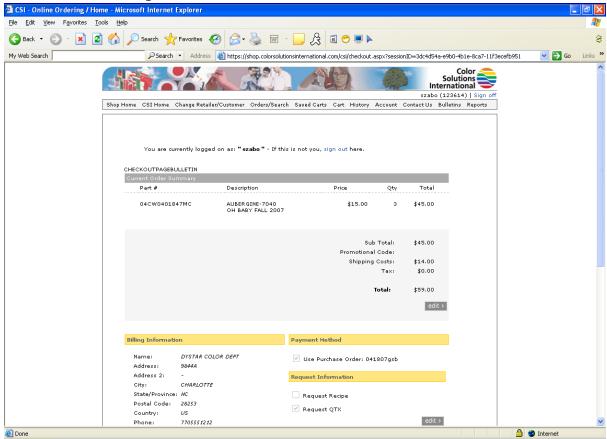

## **CSI - Online Ordering / Home**

Review the order for any changes. If changes are required, click on edit in the appropriate section.

**33.** Scroll down to the bottom of the page.

File name: TAB8C - ORDERING INSTRUCTIONS - CSI REVISED Reference Number: