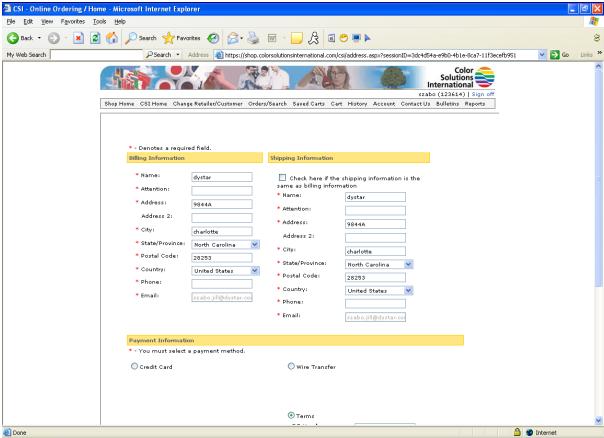

## **CSI - Online Ordering / Home**

**27.** As required, complete/review the following fields:

| Field Name | R/O/C | Description                                       |
|------------|-------|---------------------------------------------------|
| Attention  | R     | The name of the person placing the order.         |
| Phone      | R     | The phone number of the person placing the order. |

28. Scroll down to the bottom of the screen.

File name: TAB8C - ORDERING INSTRUCTIONS - CSI REVISED Reference Number:

Category 1 : Category 2 :