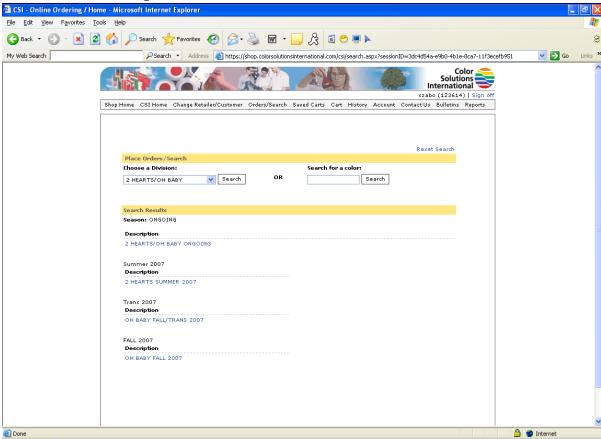

## 22. Click OH BABY FALL 2007

In the example used to create this document, a sample division was selected. You will select the appropriate season from the list that appears after the search button is clicked.