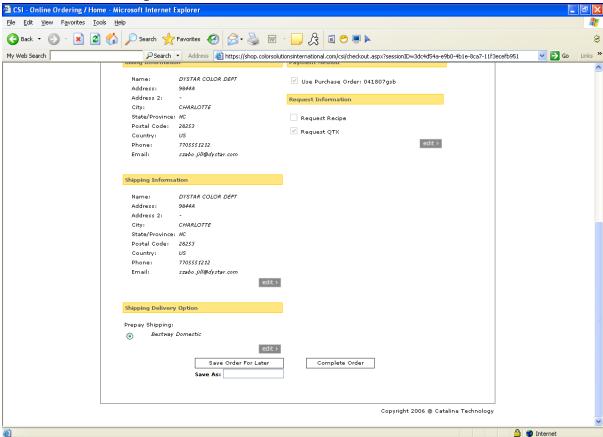

## **CSI - Online Ordering / Home**

34. Click Complete Order

File name: TAB8C - ORDERING INSTRUCTIONS - CSI REVISED Reference Number:

Version: Not Started Last Modified: 7/24/2007 11:34 AM Work Instruction