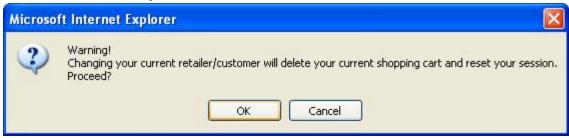

# **Microsoft Internet Explorer**

**17.** Click OK .

File name: TAB8C - ORDERING INSTRUCTIONS - CSI REVISED Reference Number:

Category 1 : Category 2 :