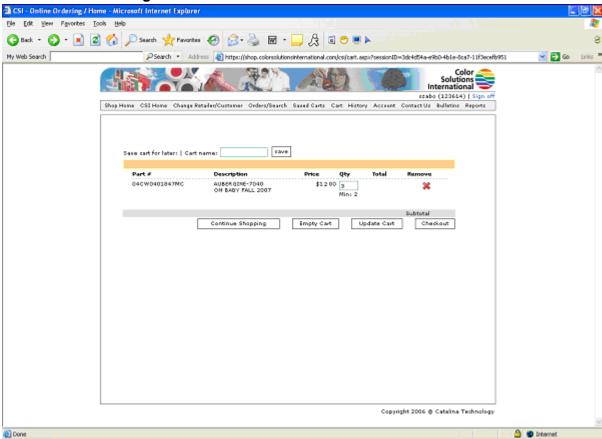

# **CSI - Online Ordering / Home**

Click the Continue Shopping button if you want to continue to add colors to the order.

26. Click Checkout

File name: TAB8C - ORDERING INSTRUCTIONS - CSI REVISED Reference Number: