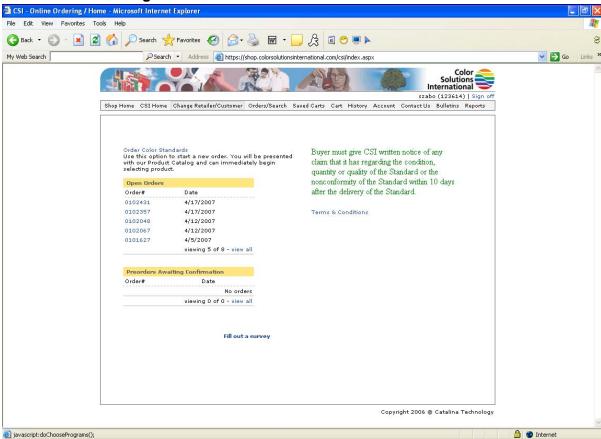

## **CSI - Online Ordering / Home**

16. Click Change Retailer/Customer

File name: TAB8C - ORDERING INSTRUCTIONS - CSI REVISED Reference Number:

**Version:** Not Started Work Instruction **Last Modified:** 7/24/2007 11:34 AM Page 9 / 22