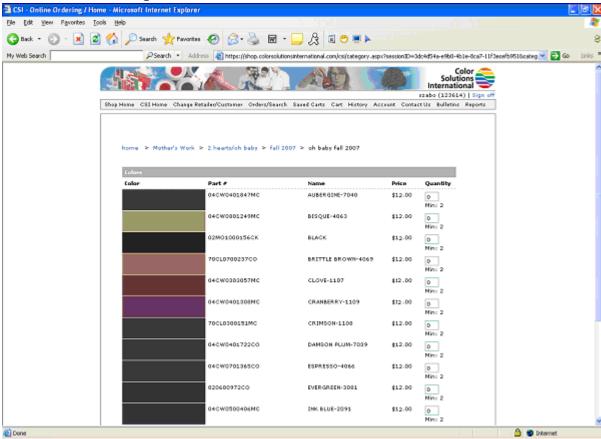

## **CSI - Online Ordering / Home**

**23.** As required, complete/review the following fields:

| Field Name | R/O/C | Description                                                                               |
|------------|-------|-------------------------------------------------------------------------------------------|
| Quantity   | R     | The quantity of the color you are ordering.  The minimum order quantity is 3.  Example: 3 |

**24.** Scroll to the bottom of the screen.

File name: TAB8C - ORDERING INSTRUCTIONS - CSI REVISED Reference Number:

Category 1 : Category 2 :