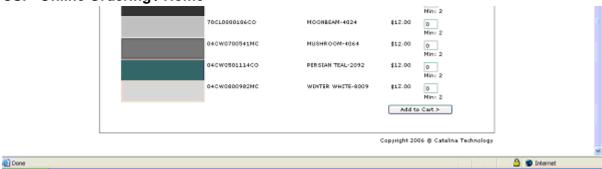

## **CSI - Online Ordering / Home**

**23.** As required, complete/review the following fields:

| Field Name | R/O/C | Description                                                                               |
|------------|-------|-------------------------------------------------------------------------------------------|
| Quantity   | R     | The quantity of the color you are ordering.  The minimum order quantity is 3.  Example: 3 |

**24.** Scroll to the bottom of the screen.

File name: TAB8C - ORDERING INSTRUCTIONS - CSI REVISED Reference Number:

Category 1 : Category 2 :

# **CSI - Online Ordering / Home**

25. Click Add to Cart >

File name: TAB8C - ORDERING INSTRUCTIONS - CSI REVISED Reference Number:

Category 1 : Category 2 :