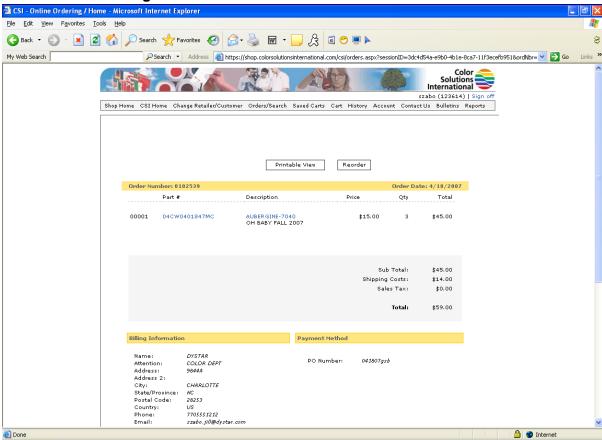

## **CSI - Online Ordering / Home**

The system will display the a summary of the order. The order number will appear at the top of the screen inside the yellow line.

#### **Example:**

Order Number: 0102539

**35.** You have completed this task.